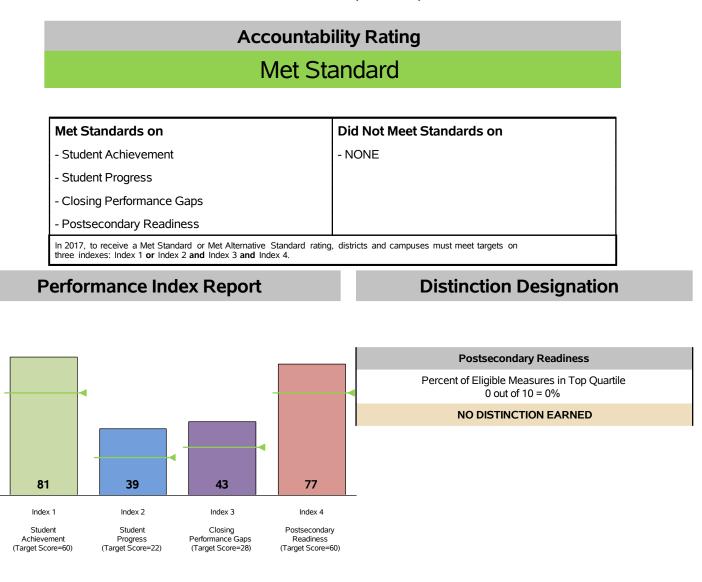

## **System Safeguards**

| Index                         | Points<br>Earned | Maximum<br>Points | Index<br>Score | Number and Percentage of Indicators Met |                     |
|-------------------------------|------------------|-------------------|----------------|-----------------------------------------|---------------------|
| 1 - Student Achievement       | 778              | 966               | 81             | Performance Rates                       | 23 out of 26 = 88%  |
| 2 - Student Progress          | 469              | 1,200             | 39             | Participation Rates                     | 14 out of 14 = 100% |
| 3 - Closing Performance Gaps  | 1,034            | 2,400             | 43             |                                         |                     |
| 4 - Postsecondary Readiness   |                  |                   |                | Graduation Rates                        | 1 out of 1 = 100%   |
| STAAR Score                   | 11.4             |                   |                | Met Federal Limits on                   |                     |
| Graduation Rate Score         | 24.6             |                   |                | Alternative Assessments                 | 0 out of $1 = 0\%$  |
| Graduation Plan Score         | 22.4             |                   |                |                                         |                     |
| Postsecondary Component Score | 18.8             |                   | 77             | Total                                   | 38 out of 42 = 90%  |